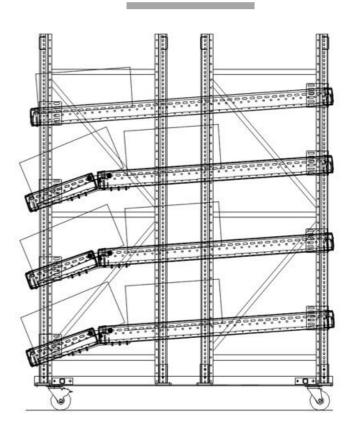

## **Advantages**

Flexible use by simple moving

Ergonomic working

Height-adjustable levels at intervals of 25mm

30ke thin9

**Cost optimization** 

FIFO and LIFO principle

**Produced in Germany** 