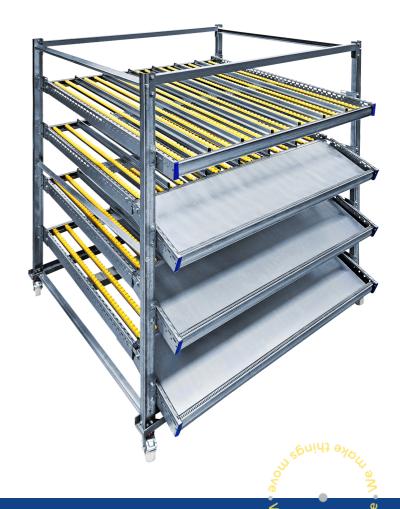

# Mobile Carton Flow Rack KDR Light & Flex

## More flexibility & efficiency in your warehouse

The mobile carton flow rack has a stable transport trolley equipped with two lockable swivel castors and two fixed castors. KDR optimizes the picking process. Improve ergonomics by reducing the amount of bending and reaching for products. Required assembly or work material can be brought directly to the workplace. This will boost productivity in your warehouse.

KDR mobile racks are delivered fully assembled and can be easily integrated and added to existing shelving systems and installations.

## **Advantages**

Flexible use by simple moving

Ergonomic working

Height-adjustable levels at intervals of 25mm

30ke thin9

**Cost optimization** 

FIFO and LIFO principle

**Produced in Germany** 