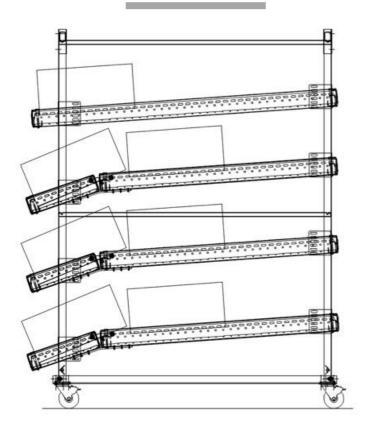

## **Advantages**

Flexible use by simple moving

Ergonomic working

Height-adjustable levels at intervals of 25mm

30ke thin9

**Cost optimization** 

FIFO and LIFO principle

**Produced in Germany** 