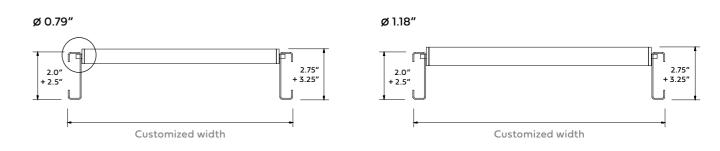

n for even the most active warehouses and manufacturing plants
- Easy installation No tools required
- Eliminates hang-ups & allows superior lane tracking for full & split case picking
- Ideal for beverage applications
- · Reduce travel time for order pickers



## **End Styles**



**Low Profile** Installs between beams on hangers for maximum use of vertical space. Used for full case



**Tilt Tray** Enhance your picking efficiency with ergonomically positioned tilt trays. Easily adjust your custom-fit trays to any angle for improved visibility and accessibility.



**Profile Knuckle** 

Available in custom lengths and provided with tilt angles for improved speed, accuracy and ergonomics.

# **Flow Options**

## RollerFlow Bed Width

or individual picks.



### **Technical Information**



# **ACCESSORIES & OPTIONS**

Contact our Sales: sales@euroroll.com

## **Accessories**

Custom-designed carton flow solutions often include accessory products to enhance the performance and longevity of your system. Mix and match accessories as needed to tailor your solution.



### **Impact Tray**

Custom fit steel trays take the abuse from repeatedly loading heavy cartons and totes while protecting your wheels or rollers.



### **Full Length Guides**

Low profile clip-in guides allows for lane separation and quick reprofiling of lanes.



#### **Label Holders**

Self-adhesive backed extruded plastic label holder to offer organization and efficiency.

## **Brackets**

We offer all types of mounting brackets based on beam types and application requirements. Custom Brackets available.