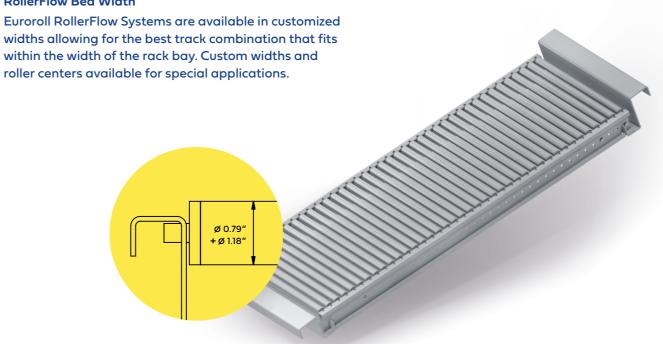

wheel rail design
- Ideal solution for even the most active warehouses and manufacturing plants
- Easy installation No tools required
- Eliminates hang-ups & allows superior lane tracking for full & split case picking
- Ideal for beverage applications
- · Reduce travel time for order pickers



## **End Styles**



**Low Profile** Installs between beams on hangers for maximum use of vertical space. Used for full case



**Tilt Tray** Enhance your picking efficiency with ergonomically positioned tilt trays. Easily adjust your custom-fit trays to any angle for improved visibility and accessibility.



**Profile Knuckle** 

Available in custom lengths and provided with tilt angles for improved speed, accuracy and ergonomics.

# **Flow Options**

## RollerFlow Bed Width

or individual picks.



### **Technical Information**



# **ACCESSORIES & OPTIONS**

Contact our Sales: sales@euroroll.com

## **Accessories**

Custom-designed carton flow solutions often include accessory products to enhance the performance and longevity of your system. Mix and match accessories as needed to tailor your solution.



### **Impact Tray**

Custom fit steel trays take the abuse from repeatedly loading heavy cartons and totes while protecting your wheels or rollers.



### **Full Length Guides**

Low profile clip-in guides allows for lane separation and quick reprofiling of lanes.



#### **Label Holders**

Self-adhesive backed extruded plastic label holder to offer organization and efficiency.

## **Brackets**

We offer all types of mounting brackets based on beam types and application requiremen