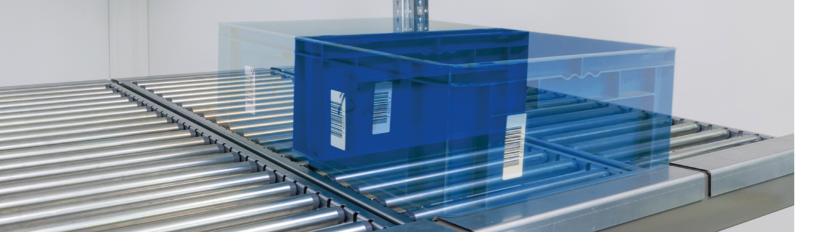

Euroroll's innovative RollerFlow solution that drops into existing structures to create a robust flow system for any operation.

FeaturesBenefits

- End Styles
- Options

- Accessories
- Brackets





# FLEXIBLE STORAGE SPACE LIGHT AND HEAVY LOADS.

Euroroll RollerFlow drops into existing structures and creates flexible storage space for medium heavy loads. Our galvanized, durable steel rollers provide reliable flow for all kinds of kegs, boxes and totes. Maximize your floor space and improve productivity. Secure the fit with custom mounting brackets.

## **Features**

- Steel rollers supports up to 50 psf with unsupported lengths up to 96"
- · Rated for cooler & freezer applications
- · Tilt shelf options to allow for split-case picking
- · Numerous mounting options available to accommodate all beam types
- Flexibility in design Various configurations
- · Entry guides and impact trays available for feed end
- Rollers available with either standard bushings or bearings

## **Benefits*