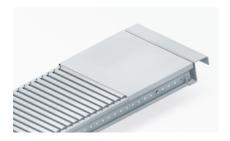

## **End Styles**

**Low Profile** Installs between beams on hangers for maximum use of vertical space. Used for full case

**Tilt Tray** Enhance your picking efficiency with ergonomically positioned tilt trays. Easily adjust your custom-fit trays to any angle for improved visibility and accessibility.

**Profile Knuckle** 

Available in custom lengths and provided with tilt angles for improved speed, accuracy and ergonomics.