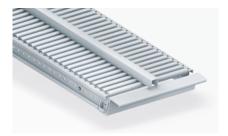

## **Features**

- Steel rollers supports up to 50 psf with unsupported lengths up to 96"
- · Rated for cooler & freezer applications
- · Tilt shelf options to allow for split-case picking
- · Numerous mounting options available to accommodate all beam types
- Flexibility in design Various configurations
- · Entry guides and impact trays available for feed end
- Rollers available with either standard bushings or bearings

## **Benefits**

- Preassembled and Installs easily to any new or existing pallet rack
- 300% more carton surface contact than traditional wheel rail design
- Ideal solution for even the most active warehouses and manufacturing plants
- Easy installation No tools required
- Eliminates hang-ups & allows superior lane tracking for full & split case picking
- Ideal for beverage applications
- · Reduce travel time for order pickers