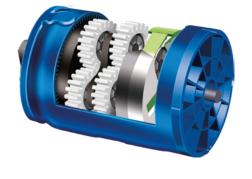

#### **Speed Controller**

Euroroll's speed controllers play a crucial role in guiding pallets effectively. Through speed regulation, they ensure pallets remain consistently centered within the lane, facilitating reliable and smooth pallet flow.

- Direct Speed Controllers
- Indirect Speed Controllers
- Ultra-Grip Speed Controller
- Knurled Speed Controller