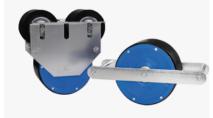

Euroroll's innovative Triple Track pallet flow solution ensures best flow characteristics and longevity.

- Steel rollers w/ precision bearings
- Direct speed control
- Welded ramp stops
- Reliable, low-maintenance solution
- Customizable for all pallet sizes
- Variable roller length

www.euroroll.com Pallet Flow Solution Triple Track Smart gravity engineering.