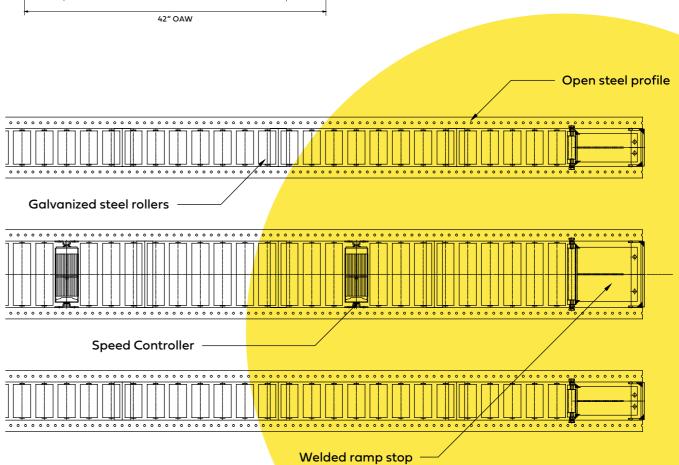

#### Typical GMA - 40" x 48" Design

## 3" 5" 3" 1-9/16" 36" OC 42" OAW

#### **Specialized Accessories**

- **t** Entry guides: For accurate pallet positioning
- Welded ramp stops: Ensure safely pallet stop
- Mounting brackets: Custom-fit to your needs
- Pallet Separator: Automatic or manual release