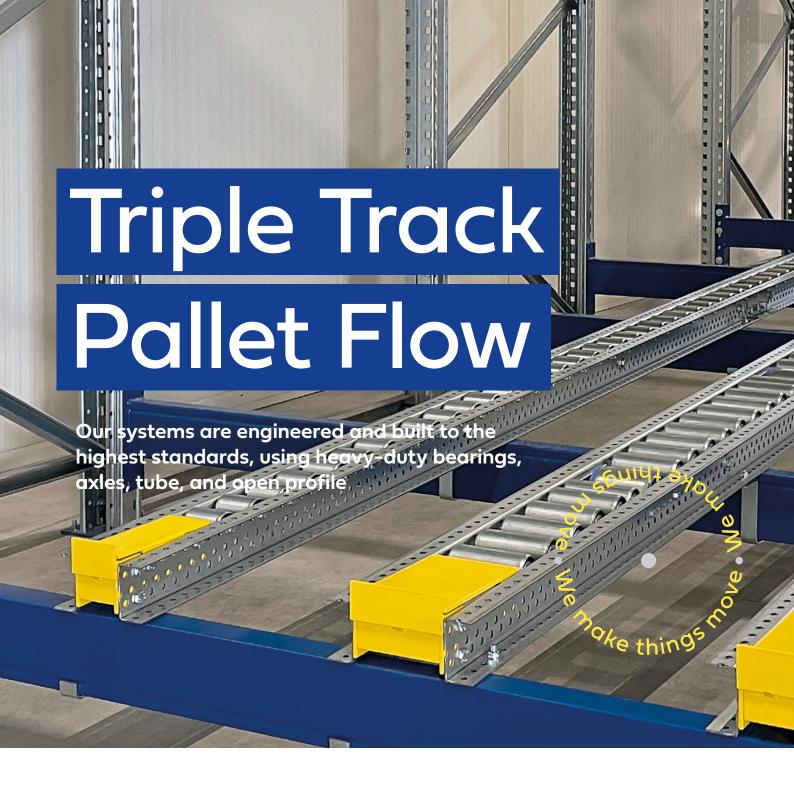

Euroroll's innovative Triple Track pallet flow solution ensures best flow characteristics and longevity.

- Steel rollers w/ precision bearings
- Direct speed control
- Welded ramp stops
- Reliable, low-maintenance solution
- Customizable for all pallet sizes
- Variable roller length

# OF GRAVITY - WE MAKE THINGS MOVE!