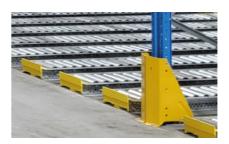

#### **Specialized Accessories**

- **t** Entry guides: For accurate pallet positioning
- Welded ramp stops: Ensure safely pallet stop
- Mounting brackets: Custom-fit to your needs
- Pallet Separator: Automatic or manual release