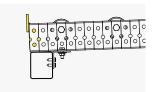

#### All Beam Connections available

We offer all types of mounting brackets based on beam types and application requirements. *Custom mounting solutions available.* 

**TBW**Cross beam mounting angle with screw

**Direct**Self drilling screw

**BKEH**Clamping hook with screw

BKE
Clamping clip with screw

Smart gravity engineering.