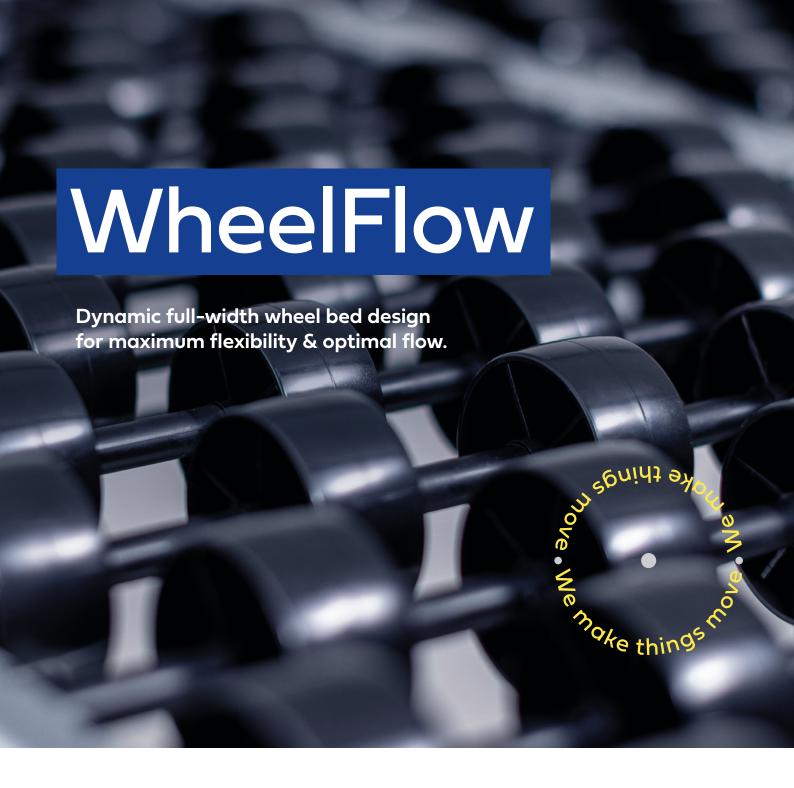

Euroroll's innovative WheelFlow solution that drops into existing structures to create a robust flow system for any operation.

Features

End Styles

Benefits

Options

- Accessories
- Brackets

# MAXIMIZE PRODUCTIVITY AND SPACE.

WheelFlow is Euroroll's innovative carton flow solution that drops into existing structures to create a robust flow system for any operation. Our Systems are engineered-to-order to create the ultimate order picking environment.

### **Features**

- Wheel bed supports up to 50 psf with unsupported lengths up to 96"
- · Rated for cooler & freezer applications
- Tilt shelf options to allow for split-case picking
- · Numerous mounting options available to accommodate all beam types
- · Maximum flexibility left-to-right for easy reslotting
- · Entry guides and impact trays available for feed end
- Hex hub wheel design for optimal flow