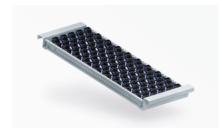

ith unsupported lengths up to 96"
- · Rated for cooler & freezer applications
- Tilt shelf options to allow for split-case picking
- · Numerous mounting options available to accommodate all beam types
- · Maximum flexibility left-to-right for easy reslotting
- · Entry guides and impact trays available for feed end
- Hex hub wheel design for optimal flow

### **Benefits**

- Preassembled and Installs easily to any new or existing pallet rack
- No shelves or intermediate supports required
- · Maximum space utilization with flexibility for any carton size
- Ideal solution for even the most active warehouses and assembly plants
- Eliminates hang-ups & allows superior lane tracking
- · Reduce travel time for order pickers

1.6" Hex Hub (W) Low friction wheel bed design





### **End Styles**







### **Tilt Tray** Enhance your picking efficiency with ergonomically positioned tilt trays. Easily adjust your custom-fit trays to any angle for improved visibility and accessibility.



**Profile Knuckle** Available in custom lengths and provided with tilt angles for

ergonomics.

improved speed, accuracy and

# **Flow Options**



### **Technical Information**

# 12" WheelFlow 12.5" Overall width



# **ACCESSORIES & OPTIONS**

Contact our Sales: sales@euroroll.com

### **Accessories**

Custom-designed carton flow solutions often include accessory products to enhance the performance and longevity of your system. Mix and match accessories as needed to tailor your solution.



#### **Impact Tray**

Custom fit steel trays take the abuse from repeatedly loading heavy cartons and totes