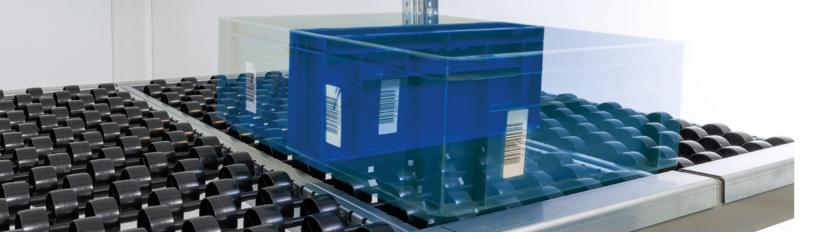

### **Features**

- Wheel bed supports up to 50 psf with unsupported lengths up to 96"
- · Rated for cooler & freezer applications
- Tilt shelf options to allow for split-case picking
- · Numerous mounting options available to accommodate all beam types
- · Maximum flexibility left-to-right for easy reslotting
- · Entry guides and impact trays available for feed end
- Hex hub wheel design for optimal flow

1.6" Hex Hub (W) Low friction wheel bed design