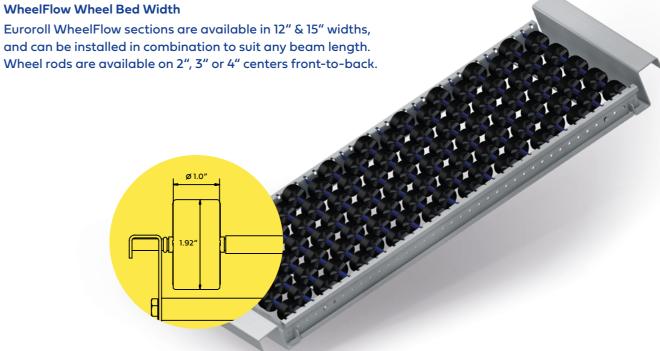

for optimal flow

### **Benefits**

- Preassembled and Installs easily to any new or existing pallet rack
- No shelves or intermediate supports required
- · Maximum space utilization with flexibility for any carton size
- Ideal solution for even the most active warehouses and assembly plants
- Eliminates hang-ups & allows superior lane tracking
- · Reduce travel time for order pickers

1.6" Hex Hub (W) Low friction wheel bed design





### **End Styles**







### **Tilt Tray** Enhance your picking efficiency with ergonomically positioned tilt trays. Easily adjust your custom-fit trays to any angle for improved visibility and accessibility.



**Profile Knuckle** Available in custom lengths and provided with tilt angles for

ergonomics.

improved speed, accuracy and

# **Flow Options**



### **Technical Information**

# 12" WheelFlow 12.5" Overall width



# **ACCESSORIES & OPTIONS**

Contact our Sales: sales@euroroll.com

### **Accessories**

Custom-designed carton flow solutions often include accessory products to enhance the performance and longevity of your system. Mix and match accessories as needed to tailor your solution.



#### **Impact Tray**

Custom fit steel trays take the abuse from repeatedly loading heavy cartons and totes while protecting your wheels or rollers.



### **Full Length Guides**

Low profile clip-in guides allows for lane separation and quick reprofiling of lanes.



#### **Label Holders**

Self-adhesive backed extruded plastic label holder to offer organization and efficiency.

### **Brackets**

We offer all types of mounting brackets based