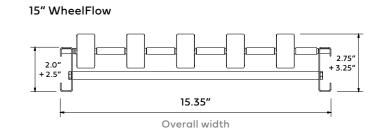

to any new or existing pallet rack
- No shelves or intermediate supports required
- · Maximum space utilization with flexibility for any carton size
- Ideal solution for even the most active warehouses and assembly plants
- Eliminates hang-ups & allows superior lane tracking
- · Reduce travel time for order pickers

1.6" Hex Hub (W) Low friction wheel bed design





### **End Styles**







### **Tilt Tray** Enhance your picking efficiency with ergonomically positioned tilt trays. Easily adjust your custom-fit trays to any angle for improved visibility and accessibility.



**Profile Knuckle** Available in custom lengths and provided with tilt angles for

ergonomics.

improved speed, accuracy and

# **Flow Options**



### **Technical Information**

# 12" WheelFlow 12.5" Overall width



# **ACCESSORIES & OPTIONS**

Contact our Sales: sales@euroroll.com

### **Accessories**

Custom-designed carton flow solutions often include accessory products to enhance the performance and longevity of your system. Mix and match accessories as needed to tailor your solution.



#### **Impact Tray**

Custom fit steel trays take the abuse from repeatedly loading heavy cartons and totes while protecting your wheels or rollers.



### **Full Length Guides**

Low profile clip-in guides allows for lane separation and quick reprofiling of lanes.



#### **Label Holders**

Self-adhesive backed extruded plastic label holder to offer organization and efficiency.

### **Brackets**

We offer all types of mounting brackets based on beam types and application requirements. Custom brackets available.